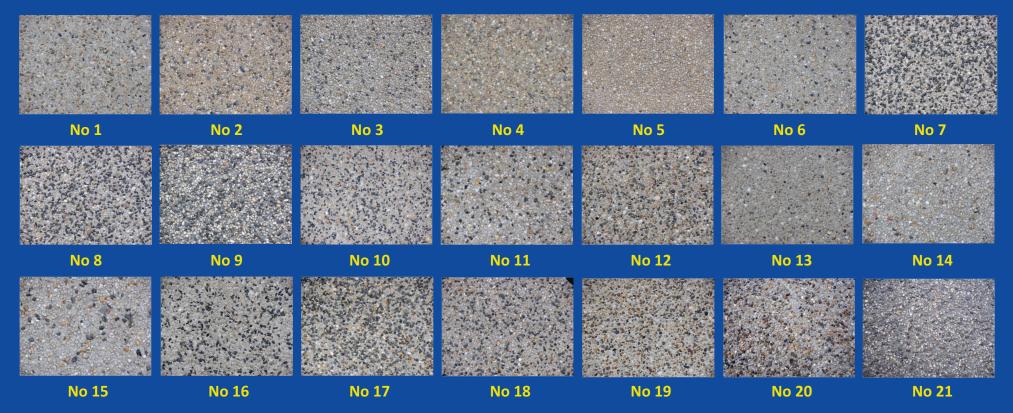

#### **EXPOSED AGGREGATE**

Exposed Aggregate, also known as Decorative Concrete, is when the stone that is used in the concrete mix is exposed by washing off the top layer after drying. Depending on the look and feel you are after you can choose between a heavy or light exposure. A heavier exposure will give a good a non-slip surface, a lighter exposure will give a smoother finish, ideal for walking on barefoot. Perfect for driveways, pathways, outdoor entertaining areas and pool surrounds. We offer our own exclusive range of mixes or can customise a design incorporating any colour or stone of your choice. Give your concrete a stylish look and increase the value of your property at an affordable price.

# **Exposed Aggregate Mixes**

We can also customize your mix to suit your needs!

Please note: These mixes are produced from naturally mined stone so colours may vary slightly to those shown above.

Newport Premix Concrete & Garden Supplies is a family owned business, supplying everything for your outdoor needs all in one location.